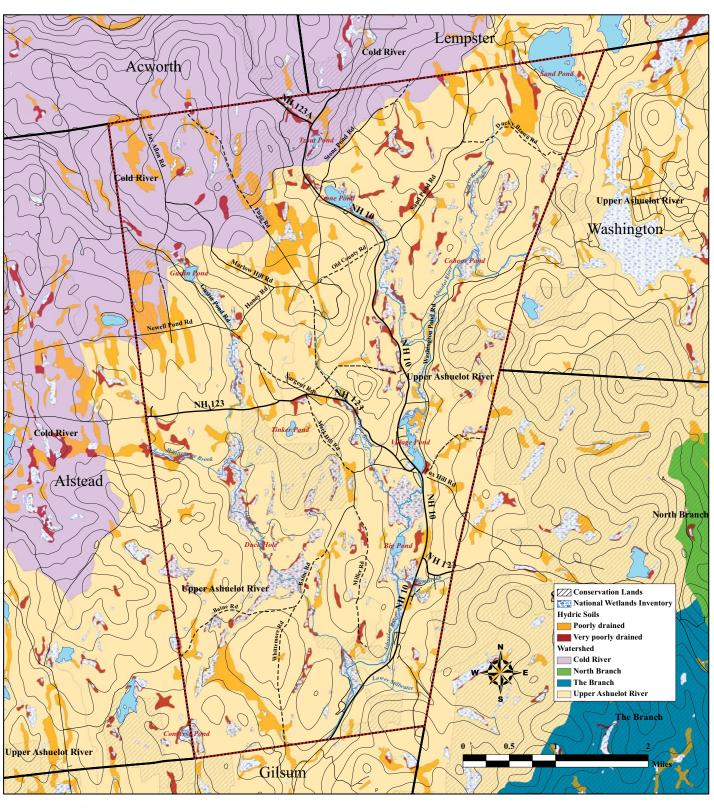

Latest Map Revision: March 01, 2010

Figure 9. Wetlands and surface waters of Marlow, NH. This map demonstrates the distribution of waterbodies (ponds), watercourses (streams and rivers), wetlands (National Wetlands Inventory and hydric soils), and watersheds, as well as those areas that are conserved.