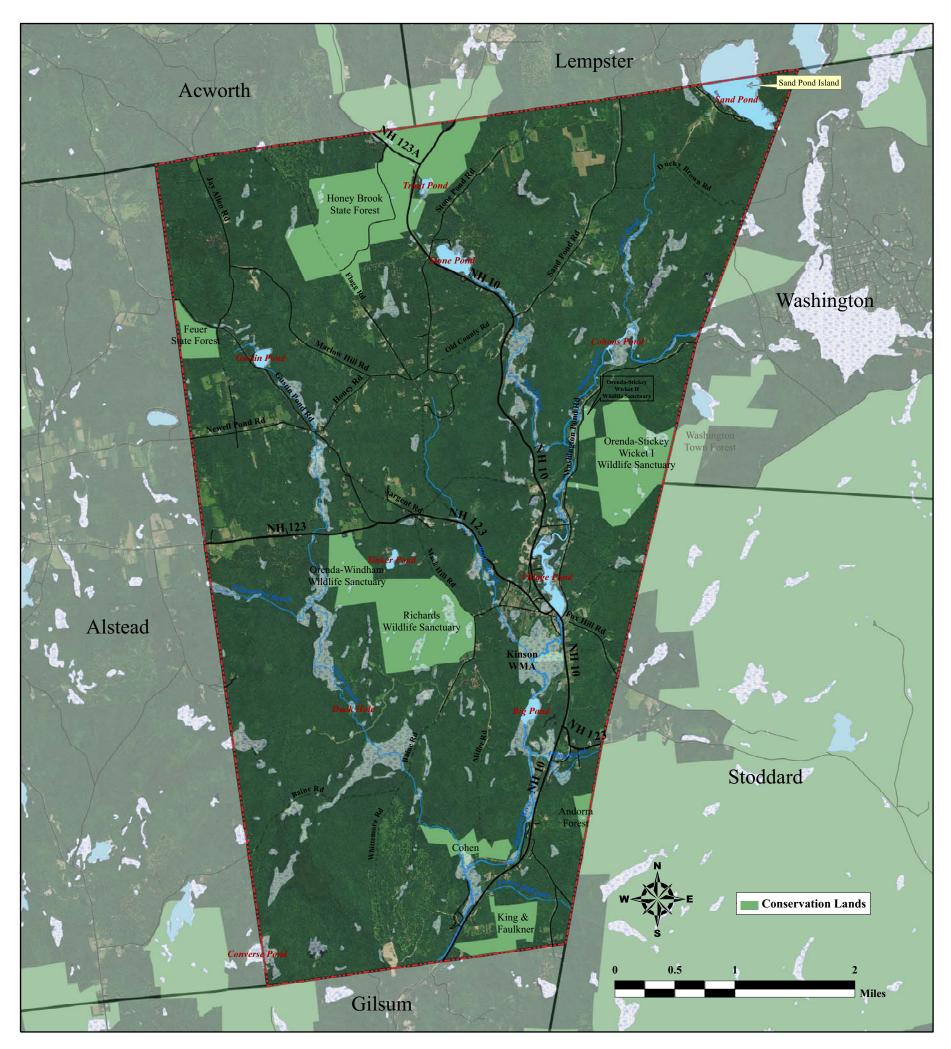

Latest Map Revision: November 2, 2009

**Figure 7**. Aerial photography (2008) of Marlow, NH. This map demonstrates the distribution of transportation systems, developed areas, conserved lands, utility right-of-ways, fields, forested areas, ponds, lakes, rivers, streams and larger wetland systems. Moosewood Ecological LLC