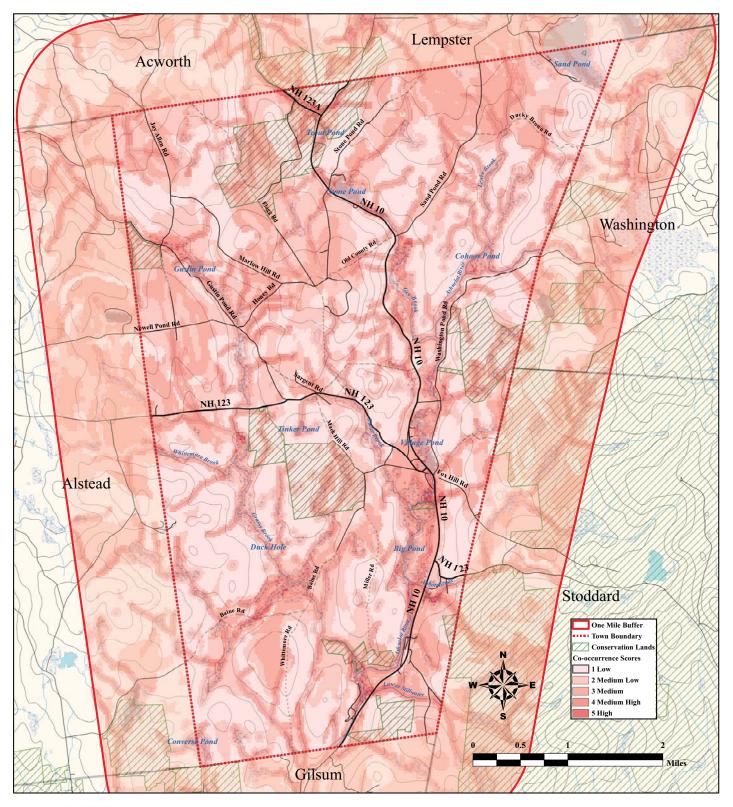

## Marlow Natural Resources Inventory Co-occurence Analysis

Jeffry N. Littleton, M.S. Conservation Ecologist (603) 363-8489 Moosewood Ecological LLC Innovative Conservation Solutions for New England Map is to be used for planning purposes only. Accuracy of data to be verified by end user. Use of this map constitutes agreement with terms of the Moosewood Ecological GIS Data Disclaimer. This map was created using ArcView 9.3.1 from ESRI with data supplied by NH GRANIT.

Latest Map Revision: March 01, 2010

Figure 21. Co-occurrence analysis of ecological data for Marlow, NH. This map shows hotspots where ecological attributes overlap. The darker red coloration indicates greater overlap, or co-occurrence, of these resources. Conversely, the lighter the shade of red indicates fewer co-occurrences. Moosewood Ecological