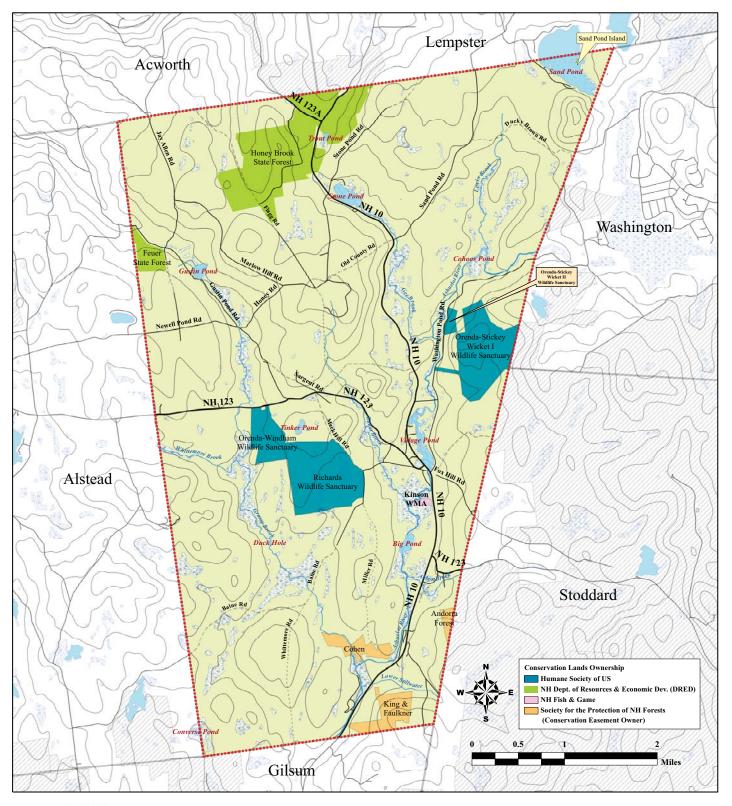

## Marlow Natural Resources Inventory Conserved Lands Map

Jeffry N. Littleton, M.S. Conservation Ecologist (603) 363-8489 Moosewood Ecological LLC Innovative Conservation Solutions for New England Map is to be used for planning purposes only. Accuracy of data to be verified by end user. Use of this map constitutes agreement with terms of the Moosewood Ecological GIS Data Disclaimer. This may was created using ArcView 9.3.1 from ESRI with data supplied by NH GRANIT.

Latest Map Revision: March 01, 2010

Figure 16. Conservation lands of Marlow, NH. This map shows the distribution of permanently conserved lands by conservation easement or fee ownership. Moosewood Ecological LLC