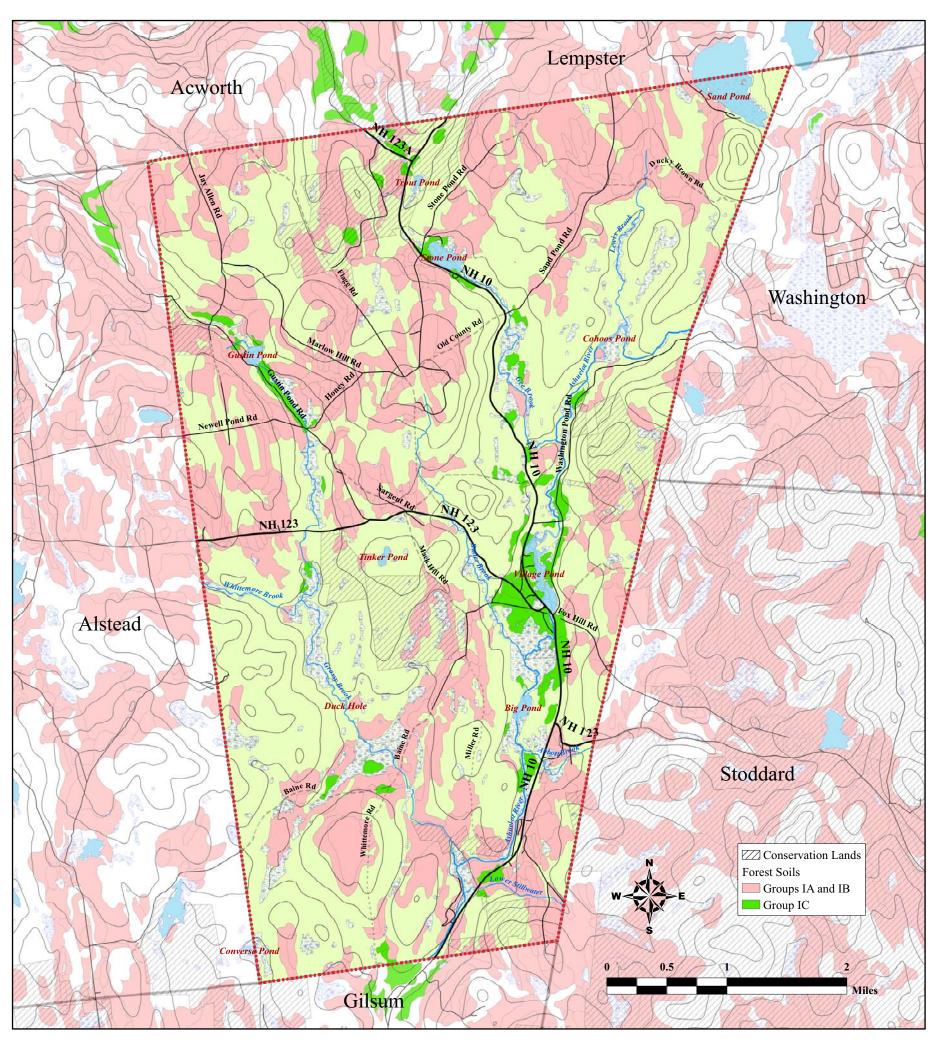

Latest Map Revision: November 2, 2009

**Figure 15**. Forest resources of Marlow, NH. This map shows the distribution of important forest soils, including those best suited for hardwood and softwood production, and those areas currently conserved. Moosewood