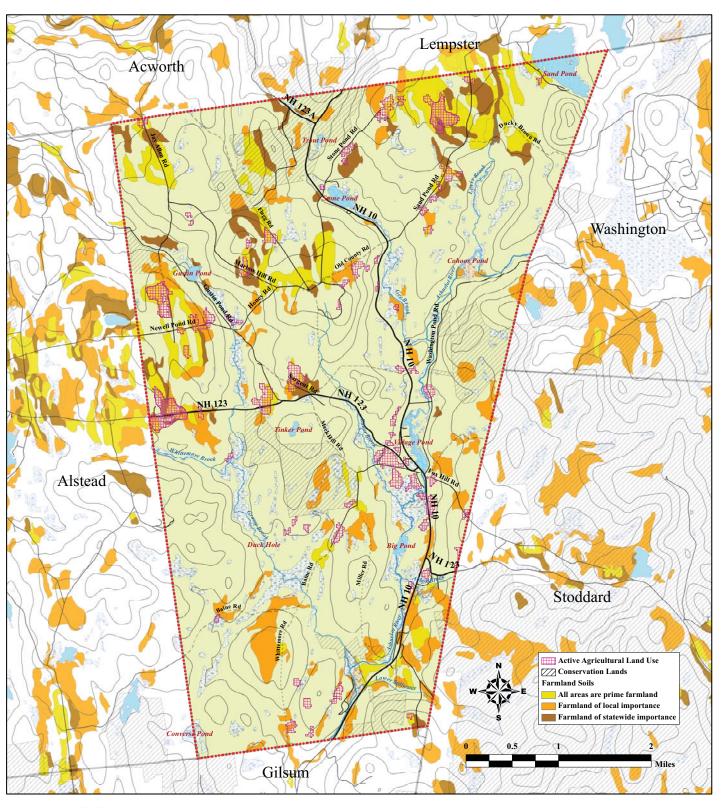

Latest Map Revision: March 01, 2010

**Figure 14**. Agricultural resources of Marlow, NH. This map shows the distribution of prime farmland soils and other significant farmland soils and which of these soils are actively farmed and which are conservation lands. Active farmlands include hayfields/pastures and row crops.