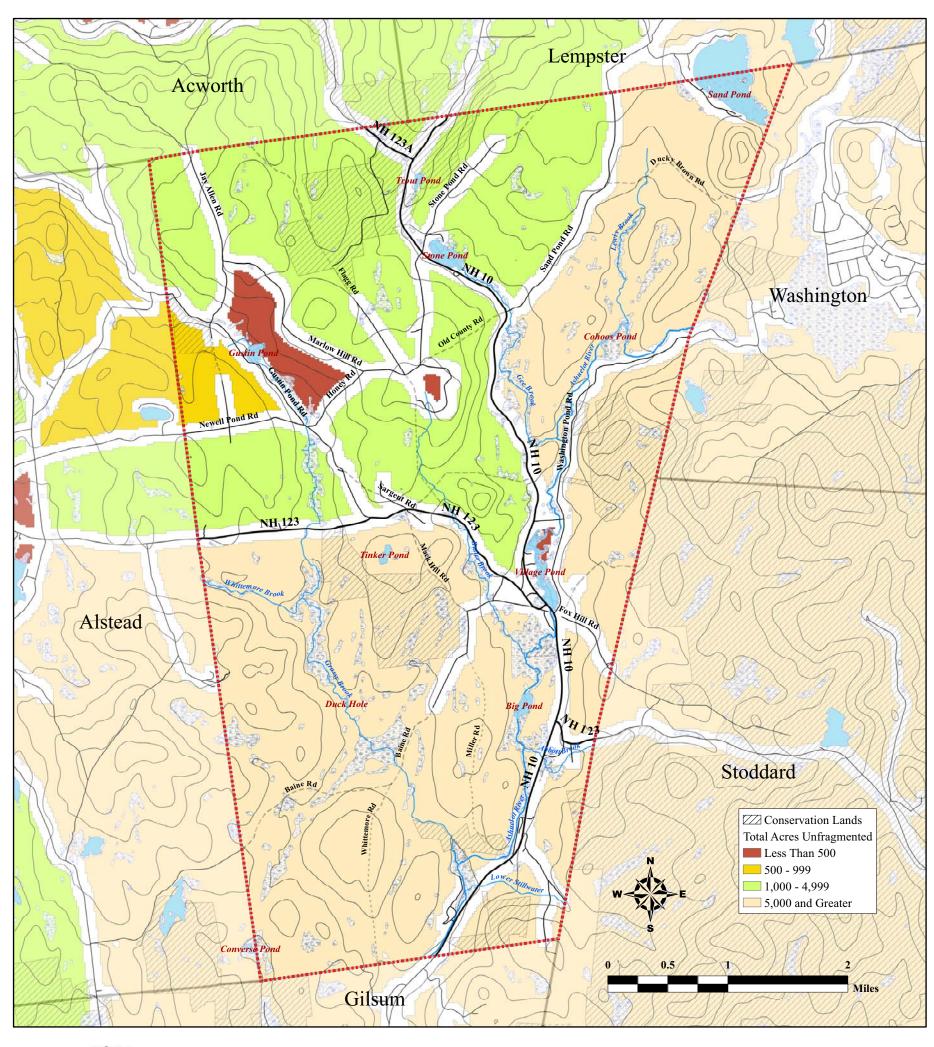

Latest Map Revision: November 2, 2009

**Figure 13**. Unfragmented lands of Marlow, NH. This map shows the distribution and size range of unfragmented, contiguous forest patches with embedded wetlands. Roads, excluding Class VI, and private driveways serve as fragmenting features. Moosewood Ecological LLC