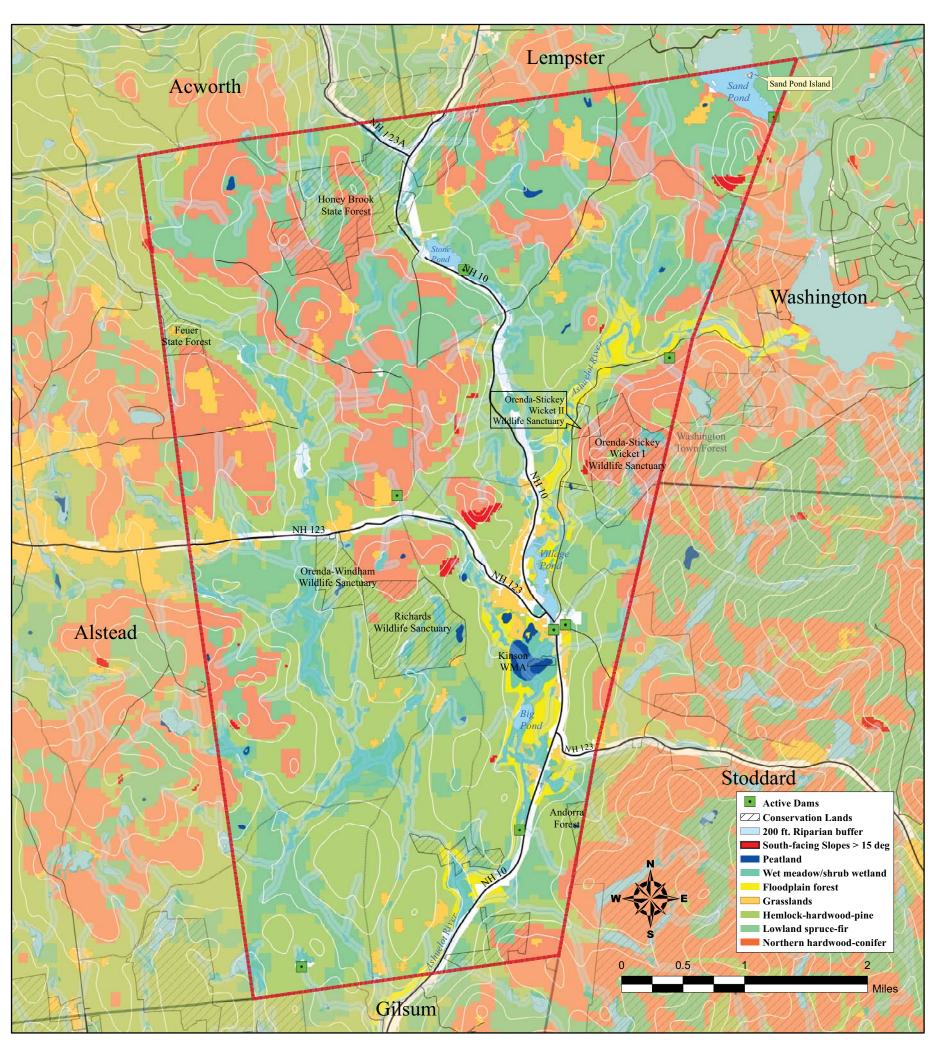

## Marlow Natural Resource Inventory NH Wildlife Action Plan Wildlife Habitats

Jeffry N. Littleton, M.S. Conservation Ecologist (603) 363-8489 Moosewood Ecological LLC Innovative Conservation Solutions for New England Map is to be used for planning purposes only. Accuracy of data to be verified by end user. Use of this map constitutes agreement with terms of the Moosewood Ecological GIS Data Disclaimer. This map was created using ArcView 10.0 from ESRI with data supplied by NH GRANIT. Current map revision date is: November 21, 2010.

**Figure 11**. Critical wildlife habitats of Marlow, NH. This map demonstrates the distribution of upland and wetland habitats that express especially high and/or unique biodiversity attributes, including rare species and rare or declining habitats. Moosewood Ecological LLC